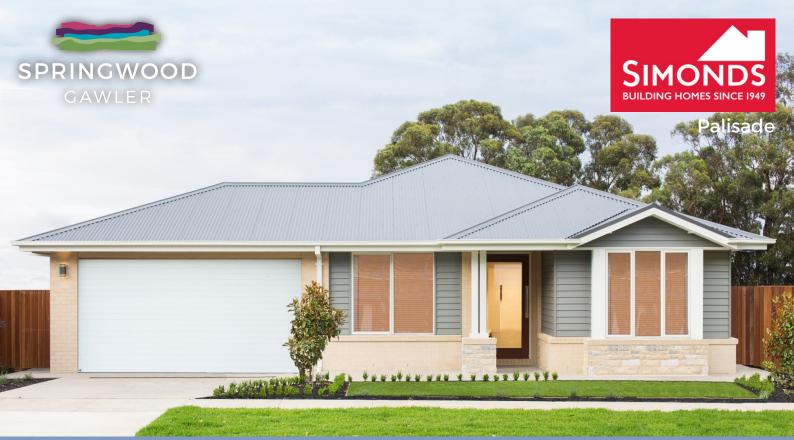

## Lot 9 Luxton Avenue | 608m<sup>2</sup>

- 4 bedrooms
- 2 bathrooms
- 2 living
- 2 garages
- Generous site & footing costs fixed before contract
- Developer & council requirements
- Render to facade, external lights
- Upgraded bricks, flat roof tiles
- Quality laundry & kitchen joinery
- Timber finish floating floor & carpet throughout
- LED downlights
- NBN ready
- · Full stormwater system
- Ducted r/c heating & cooling