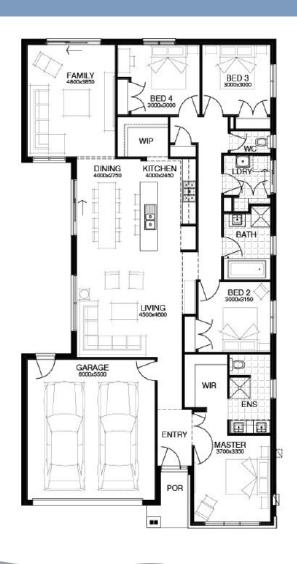

## Lot 9 Luxton Avenue | 608m<sup>2</sup>

- 4 bedrooms
- 2 bathrooms
- 2 living
- 2 garages
- Generous site & footing costs fixed before contract
- Developer & council requirements
- Render to facade, external lights
- Upgraded bricks, flat roof tiles
- Quality laundry & kitchen joinery
- Timber finish floating floor & carpet throughout
- LED downlights
- NBN ready
- · Full stormwater system
- Ducted r/c heating & cooling