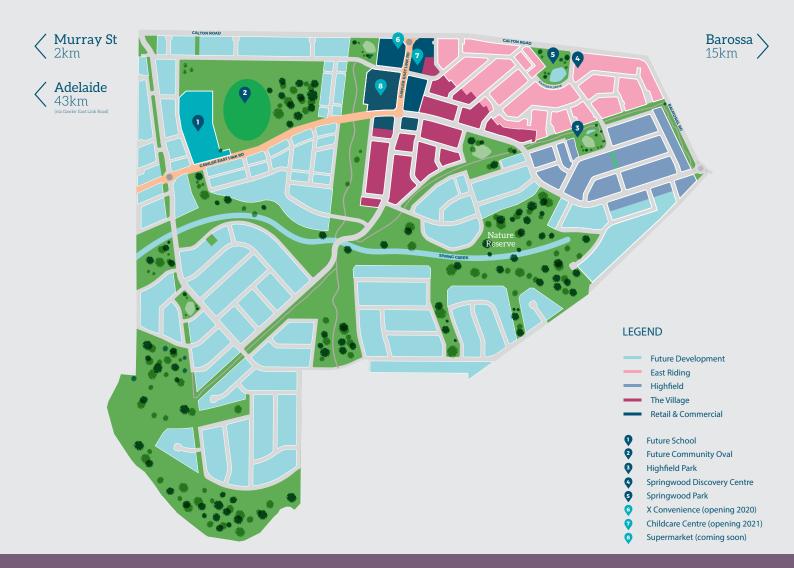

## Award-winning Masterplanned Development in the Hills of Gawler\*

- 2,000 New Homes with 74 hectares of open space connected by paths (you're never more than 200m from a park)
- NEW \$1M Reserve with over 9,000m<sup>2</sup> of kickabout space & nature play equipment

- Village Centre to be built in 2020 with Major Supermarket, retail shops, café, fuel, childcare and community centre
- Planning for primary school and major sporting oval
- Planning for retirement living
- Minutes from Gawler and the Barossa Valley Wine Region
- \$80M of infrastructure committed including Gawler East Link Road (due for completion mid 2020)
- Rail connectivity to city (express travel time 35min)